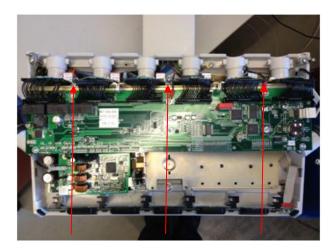

# Remove the suspension rack

Loosen the three PCB rack attachment bolts.

Loosen the three PCB rack attachment bolts.

Disconnect all air, water and electric connections, and remove the PCB rack.

Remove the 3 upper attachment bolts in the right-hand side of the valve block rack.