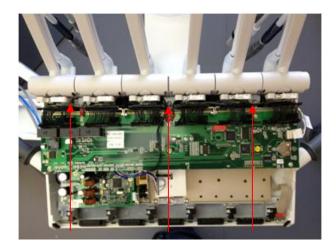

# Remove the suspension rack

Loosen the three PCB rack attachment bolts.

Loosen the three PCB rack attachment bolts.

Disconnect all air, water and electric connections, and remove the PCB rack.

Remove the 3 upper attachment bolts in the right-hand side of the valve block rack.

Re-assemble the complete PCB rack in the bridge, and connect all cables and hoses.

In the technician menu select: "SUSP #" = "LC LAMP" "SPCB #" = "AD-605"

Update firmware to latest version or adjust curing time to 5, 10 and 20 s.