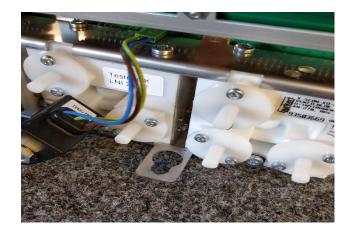

## Disconnect cable CA-101.

Remove the valve block from the position where you want to install the XO Odontocure, and install the supplied block.