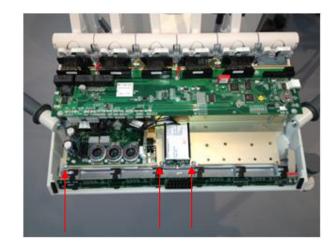

# Remove the suspension rack

Loosen the three PCB rack attachment bolts.

Loosen the three PCB rack attachment bolts.

Disconnect all air, water and electric connections, and remove the PCB rack.

Remove the 3 upper attachment bolts in the right-hand side of the valve block rack.