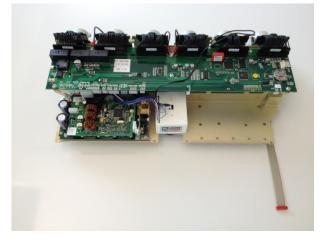

## WARNING:

When making changes and handling electronics in the XO 4 Unit – always use ESD antistatic wristband (UC-600).

Tools: Torx 20 Torx 10

The complete kit. XO-076 XO Odontocure

Remove the end caps from the instrument bridge.