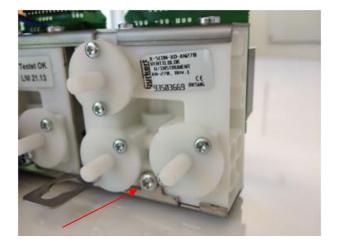

4 Unit – always use ESD antistatic wristband (UC-600).





Tools: Torx 20 Torx 10

The complete kit. XO-076 XO Odontocure



Remove the end caps from the instrument bridge.



Loosen the two torx-20 bolts in the instrument bridge top cover. Remove the top cover.



Loosen the right-hand attachment bolts for the suspension rack.



Loosen the left-hand attachment bolt for the suspension rack.







Make sure to remove the correct bolts.



# Remove the suspension rack





Loosen the three PCB rack attachment bolts.

Loosen the three PCB rack attachment bolts.



Disconnect all air, water and electric connections, and remove the PCB rack.



Remove the 3 upper attachment bolts in the right-hand side of the valve block rack.



Remove the lower attachment bolt from the valve block rack.



## Disconnect cable CA-101.



Remove the valve block from the position where you want to install the XO Odontocure, and install the supplied block.



#### **IMPORTANT:**

If the new block is installed in the last position, make sure that the endcap is mounted on the last water-bearing suspension to prevent stagnant water.





Re-assemble the block rack with the new block.

Re-assemble the complete PCB rack in the bridge, and connect all cables and hoses.



In the technician menu select: "SUSP #" = "LC LAMP" "SPCB #" = "AD-605"

Update firmware to latest version or adjust curing time to 5, 10 and 20 s.

Check that all suspensions are working properly.