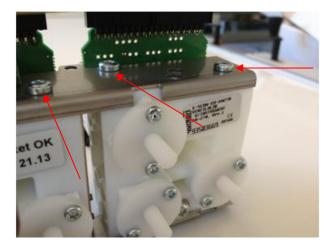

# Remove the suspension rack

Loosen the three PCB rack attachment bolts.

Loosen the three PCB rack attachment bolts.

Disconnect all air, water and electric connections, and remove the PCB rack.

Remove the 3 upper attachment bolts in the right-hand side of the valve block rack.

Remove the lower attachment bolt from the valve block rack.