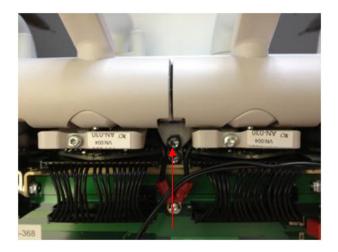

# Remove the suspension rack

Loosen the three PCB rack attachment bolts.

Loosen the three PCB rack attachment bolts.

Disconnect all air, water and electric connections, and remove the PCB rack.

Remove the 3 upper attachment bolts in the right-hand side of the valve block rack.

Remove the lower attachment bolt from the valve block rack.

## Disconnect cable CA-101.

Remove the valve block from the position where you want to install the XO Odontocure, and install the supplied block.