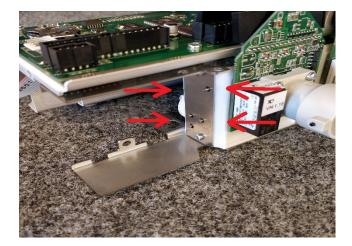

# Remove the suspension rack

Loosen the three PCB rack attachment bolts.

Loosen the three PCB rack attachment bolts.

Disconnect all air, water and electric connections, and remove the PCB rack.

Remove the 3 upper attachment bolts in the right-hand side of the valve block rack.

Remove the lower attachment bolt from the valve block rack.