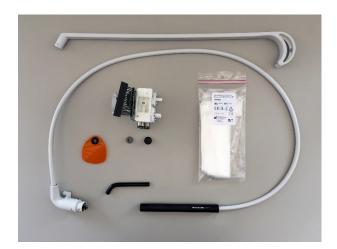

## WARNING:

When making changes and handling electronics in the XO 4 Unit – always use ESD antistatic wristband (UC-600).

Tools: Torx 20 Torx 10

The complete kit. XO-076 XO Odontocure

Remove the end caps from the instrument bridge.