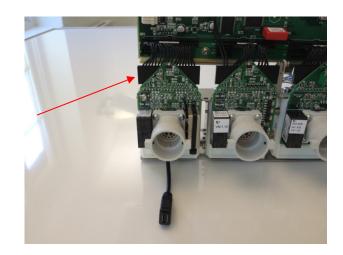

## Disconnect cable CA-101.

Remove the valve block from the position where you want to install the XO Odontocure, and install the supplied block.