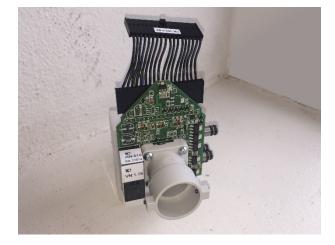

## WARNING:

When making changes and handling electronics in the XO 4 Unit – always use ESD antistatic wristband (UC-600).

Tools: Torx 20 Torx 10

The complete kit. XO-076 XO Odontocure

Remove the end caps from the instrument bridge.