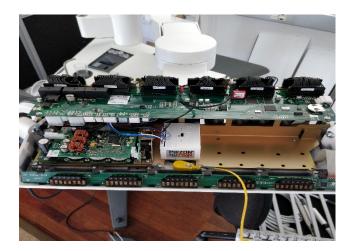

Re-assemble the complete PCB rack in the bridge, and connect all cables and hoses.

In the technician menu select: "SUSP #" = "LC LAMP" "SPCB #" = "AD-605"

Update firmware to latest version or adjust curing time to 5, 10 and 20 s.