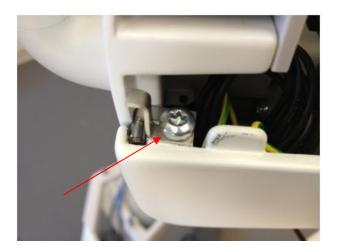

Loosen the two torx-20 bolts in the instrument bridge top cover. Remove the top cover.

Loosen the right-hand attachment bolts for the suspension rack.

Loosen the left-hand attachment bolt for the suspension rack.