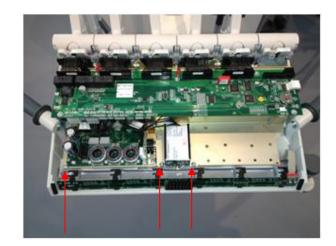

## Remove the suspension rack

Loosen the three PCB rack attachment bolts.

Loosen the three PCB rack attachment bolts.

Disconnect all air, water and electric connections, and remove the PCB rack.

Remove the 3 upper attachment bolts in the right-hand side of the valve block rack.