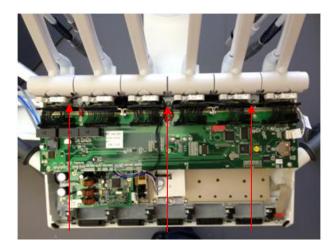

## Remove the suspension rack

Loosen the three PCB rack attachment bolts.

Loosen the three PCB rack attachment bolts.

Disconnect all air, water and electric connections, and remove the PCB rack.

Remove the 3 upper attachment bolts in the right-hand side of the valve block rack.