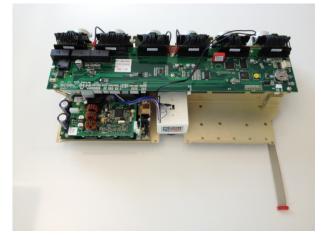

## Remove the suspension rack

Loosen the three PCB rack attachment bolts.

Loosen the three PCB rack attachment bolts.

Disconnect all air, water and electric connections, and remove the PCB rack.

Remove the 3 upper attachment bolts in the right-hand side of the valve block rack.

Remove the lower attachment bolt from the valve block rack.