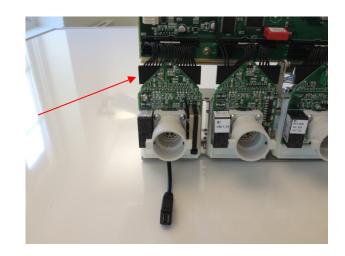

## Disconnect cable CA-101.

Remove the valve block from the position where you want to install the XO Odontoson 360, and install the supplied block.

IMPORTANT: If the new block is installed in the last position, make sure that the endcap is mounted on the last water-bearing suspension to prevent stagnant water.