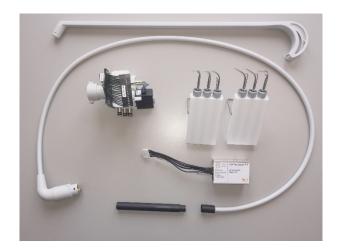

## WARNING:

When making changes and handling electronics in the XO 4 Unit – always use ESD antistatic wristband (UC-600).

Torx 20 Torx 10

The complete kit. XO-068 XO Odontoson 360

Remove the end caps from the instrument bridge.