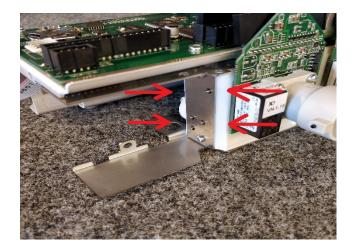

## Remove the suspension rack

Loosen the three PCB rack attachment bolts.

Loosen the three PCB rack attachment bolts.

Disconnect all air, water and electric connections, and remove the PCB rack.

Remove the 3 upper attachment bolts in the right-hand side of the valve block rack.