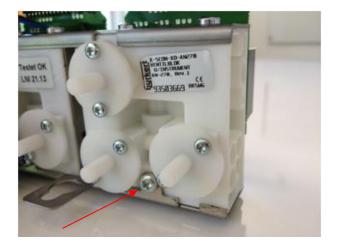

## Remove the suspension rack

Loosen the three PCB rack attachment bolts.

Loosen the three PCB rack attachment bolts.

Disconnect all air, water and electric connections, and remove the PCB rack.

Remove the 3 upper attachment bolts in the right-hand side of the valve block rack.

Remove the lower attachment bolt from the valve block rack.

## Disconnect cable CA-101.

Remove the valve block from the position where you want to install the XO Odontoson 360, and install the supplied block.

IMPORTANT: If the new block is installed in the last position, make sure that the endcap is mounted on the last water-bearing suspension to prevent stagnant water.