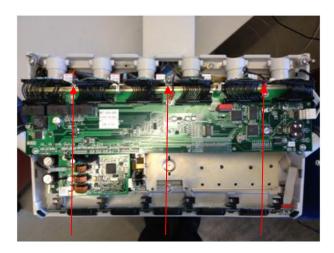

Loosen the two torx-20 bolts in the instrument bridge top cover. Remove the top cover.

Loosen the right-hand attachment bolts for the suspension rack.

Loosen the left-hand attachment bolt for the suspension rack.

## Remove the suspension rack

Loosen the three PCB rack attachment bolts.

Loosen the three PCB rack attachment bolts.

Disconnect all air, water and electric connections, and remove the PCB rack.

Remove the 3 upper attachment bolts in the right-hand side of the valve block rack.