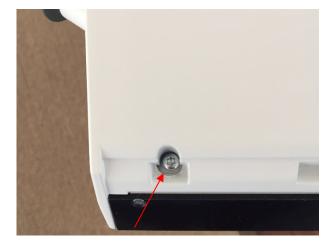

Loosen the two torx-20 bolts in the instrument bridge top cover. Remove the top cover.

Loosen the right-hand attachment bolts for the suspension rack.

Loosen the left-hand attachment bolt for the suspension rack.