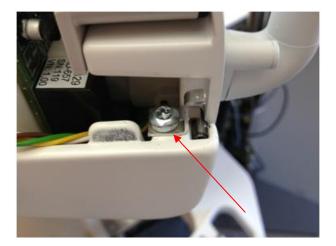

Loosen the two torx-20 bolts in the instrument bridge top cover. Remove the top cover.

Loosen the right-hand attachment bolts for the suspension rack.

Loosen the left-hand attachment bolt for the suspension rack.