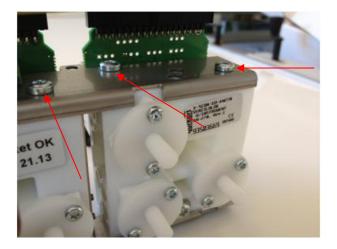

Loosen the two torx-20 bolts in the instrument bridge top cover. Remove the top cover.

Loosen the right-hand attachment bolts for the suspension rack.

Loosen the left-hand attachment bolt for the suspension rack.