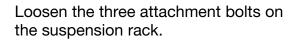

Loosen the two torx-20 bolts in the instrument bridge top cover. Remove the top cover.

Loosen the right-hand attachment bolts for the suspension rack.

Loosen the left-hand attachment bolt for the suspension rack.