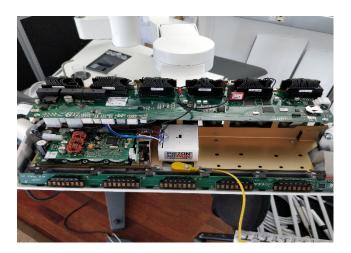

Remove the end caps from the instrument bridge.

Loosen the two torx 20 screws in the instrument bridge top cover.

Loosen the 3 torx 20 screws in the electronic bridge rack.

Open the electronic bridge rack. Put the bridge rack support in position.

Remove the loudspeaker. The loudspeaker is attached with adhesive foam.

Remove the two torx 10 screws (if any).

Remove the old scaler module (if any).

Install the Satelec scaler module with 2 torx 10 screws.

Connect the cable to plug J5 on the bridge PCB.

Install the loudspeaker with new adhesive foam.