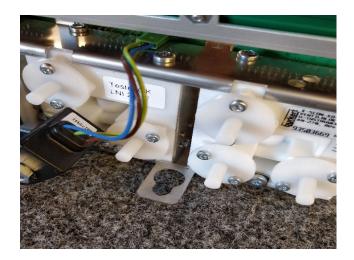

Connect the cable to plug J5 on the bridge PCB.

Install the loudspeaker with new adhesive foam.