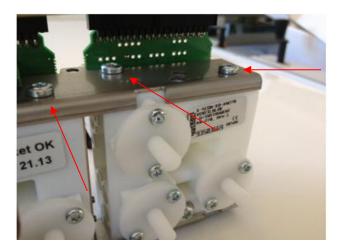

.



Open the electronic bridge rack. Put the bridge rack support in position.

Remove the loudspeaker. The loudspeaker is attached with adhesive foam.

Remove the two torx 10 screws (if any).









Remove the old scaler module (if any).

Install the Satelec scaler module with 2 torx 10 screws.



Connect the cable to plug J5 on the bridge PCB.



Install the loudspeaker with new adhesive foam.



## Loosen the three attachment screws on the suspension rack.









## Remove the suspension rack



Loosen the three PCB rack attachment screws.

Disconnect all air, water and electric connections, and remove the PCB rack.



Remove as many of the upper attachment screws as needed on the right-hand side of the valve block rack, to get to the position you want to install the scaler block.





Remove the lower attachment bolts from the valve block rack.

Disconnect cables CA-101.



Remove the valve block from the position where you want to install the Satelec scaler, and install the supplied block.







Re-assemble the block rack with the new block.

Re-assemble the complete PCB rack in the bridge, and connect all cables and hoses.





Install the Satelec scaler instrument cable in the connector in the back of the instrument bridge.

In the technician menu select:

"SUSP # = "SCALER" "SPCB #" = "AD-605" "SCALER T" = "SATELEC"

# is the position where instrument is placed.

Check that all suspensions are working properly.