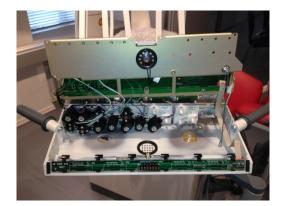

## WARNING:

When making changes and handling electronics in the XO 4 Unit – always use ESD antistatic wristband (UC-600).

Tools: Torx 10 and Torx 20 Screwdriver

The complete kit. XO-160 Satelec Newtron LED