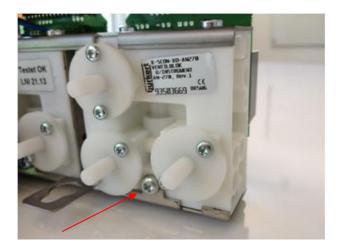

Remove the lower attachment bolts from the valve block rack.

Disconnect cables CA-101.

Remove the valve block from the position where you want to install the Satelec scaler, and install the supplied block.