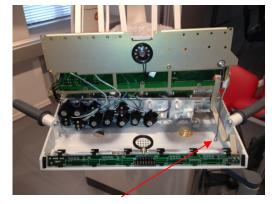

Remove the end caps from the instrument bridge.

Loosen the two torx 20 screws in the instrument bridge top cover.

Loosen the 3 torx 20 screws in the electronic bridge rack.

Open the electronic bridge rack. Put the bridge rack support in position.

Remove the loudspeaker. The loudspeaker is attached with adhesive foam.

Remove the two torx 10 screws (if any).

Remove the old scaler module (if any).

Install the Satelec scaler module with 2 torx 10 screws.

Connect the cable to plug J5 on the bridge PCB.

Install the loudspeaker with new adhesive foam.