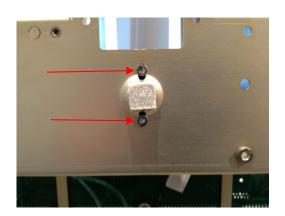

## **X0<sup>®</sup> 4** RETROFIT OF SATELEC NEWTRON LED SCALER

YB-034 Version 1.00

XO CARE A/S Usserød Mølle Håndværkersvinget 6 DK 2970 Hørsholm Denmark

+45 70 20 55 11 info@xo-care.com www.xo-care.com



## WARNING:

When making changes and handling electronics in the XO 4 Unit – always use ESD antistatic wristband (UC-600).





Tools: Torx 10 and Torx 20 Screwdriver

The complete kit. XO-160 Satelec Newtron LED



Remove the end caps from the instrument bridge.



Loosen the two torx 20 screws in the instrument bridge top cover.



Loosen the 3 torx 20 screws in the electronic bridge rack.



Open the electronic bridge rack. Put the bridge rack support in position.

Remove the loudspeaker. The loudspeaker is attached with adhesive foam.

Remove the two torx 10 screws (if any).









Remove the old scaler module (if any).

Install the Satelec scaler module with 2 torx 10 screws.



Connect the cable to plug J5 on the bridge PCB.



Install the loudspeaker with new adhesive foam.



## Loosen the three attachment screws on the suspension rack.









## Remove the suspension rack



Loosen the three PCB rack attachment screws.

Disconnect all air, water and electric connections, and remove the PCB rack.



Remove as many of the upper attachment screws as needed on the right-hand side of the valve block rack, to get to the position you want to install the scaler block.





Remove the lower attachment bolts from the valve block rack.

Disconnect cables CA-101.



Remove the valve block from the position where you want to install the Satelec scaler, and install th