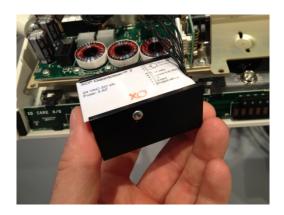

Remove the loudspeaker. The loudspeaker is attached with adhesive foam.

Remove the two torx 10 screws (if any).

Remove the old scaler module (if any).

Install the Satelec scaler module with 2 torx 10 screws.

Connect the cable to plug J5 on the bridge PCB.

Install the loudspeaker with new adhesive foam.