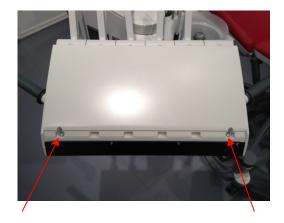

Remove the end caps from the instrument bridge.

Loosen the two torx 20 screws in the instrument bridge top cover.

Loosen the 3 torx 20 screws in the electronic bridge rack.

Open the electronic bridge rack. Put the bridge rack support in position.