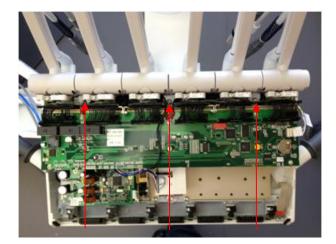

## Loosen the three attachment screws on the suspension rack.

## Remove the suspension rack

Loosen the three PCB rack attachment screws.

Disconnect all air, water and electric connections, and remove the PCB rack.

Remove as many of the upper attachment screws as needed on the right-hand side of the valve block rack, to get to the position you want to install the scaler block.