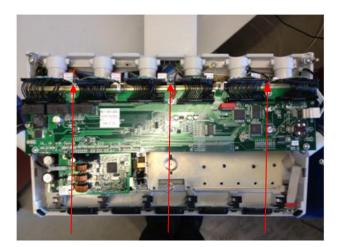

## Loosen the three attachment screws on the suspension rack.

## Remove the suspension rack

Loosen the three PCB rack attachment screws.

Disconnect all air, water and electric connections, and remove the PCB rack.

Remove as many of the upper attachment screws as needed on the right-hand side of the valve block rack, to get to the position you want to install the scaler block.