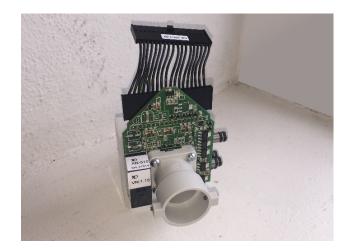

Remove the lower attachment bolts from the valve block rack.

Disconnect cables CA-101.

Remove the valve block from the position where you want to install the Satelec scaler, and install the supplied block.