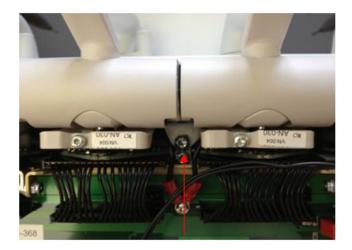

XO 4 Unit – always use ESD antistatic wristband (UC-600).





Tools: Torx 10 and Torx 20 Screwdriver

The complete kit. XO-160 Satelec Newtron LED



Remove the end caps from the instrument bridge.



Loosen the two torx 20 screws in the instrument bridge top cover.



Loosen the 3 torx 20 screws in the electronic bridge rack.



Open the electronic bridge rack. Put the bridge rack support in position.

Remove the loudspeaker. The loudspeaker is attached with adhesive foam.

Remove the two torx 10 screws (if any).









Remove the old scaler module (if any).

Install the Satelec scaler module with 2 torx 10 screws.



Connect the cable to plug J5 on the bridge PCB.



Install the loudspeaker with new adhesive foam.



## Loosen the three attachment screws on the suspension rack.









## Remove the suspension rack



Loosen the three PCB rack attachment screws.

Disconnect all air, water and electric connections, and remove the PCB rack.



Remove as many of the upper attachment screws as needed on the right-hand side of the valve block rack, to get to the position you want to install the scaler block.





Remove the lower attachment bolts from the valve block rack.

Disconnect cables CA-101.



Remove the valve block from the position where you want to install the Satelec scaler, and install the supplied block.







Re-assemble the block rack with the new block.

Re-assemble the complete PCB rack in the bridge, and connect all cables and hoses.





Install the Satelec scaler instrument cable in the connector in the back of the instrument bridge.

In the technic