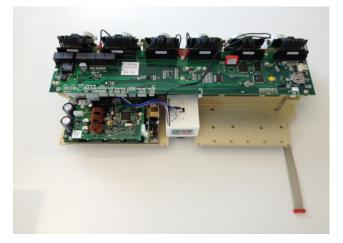

## Remove the suspension rack

Loosen the three PCB rack attachment screws.

Disconnect all air, water and electric connections, and remove the PCB rack.

Remove as many of the upper attachment screws as needed on the right-hand side of the valve block rack, to get to the position you want to install the scaler block.

Remove the lower attachment bolts from the valve block rack.

Disconnect cables CA-101.

Remove the valve block from the position where you want to install the Satelec scaler, and install the supplied block.

Re-assemble the block rack with the new block.

Re-assemble the complete PCB rack in the bridge, and connect all cables and hoses.

Install the Satelec scaler instrument cable in the connector in the back of the instrument bridge.