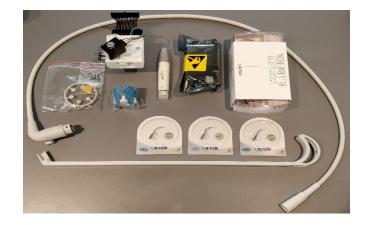

## WARNING:

When making changes and handling electronics in the XO 4 Unit – always use ESD antistatic wristband (UC-600).

Tools: Torx 10 and Torx 20 Screwdriver

The complete kit. XO-160 Satelec Newtron LED