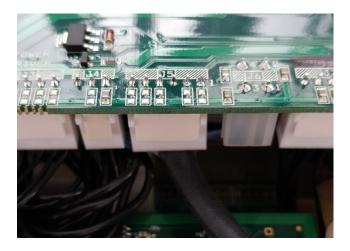

Connect the cable to plug J5 on the bridge PCB.

Install the loudspeaker with new adhesive foam.