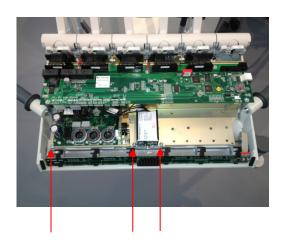

## Loosen the three attachment screws on the suspension rack.

## Remove the suspension rack

Loosen the three PCB rack attachment screws.

Disconnect all air, water and electric connections, and remove the PCB rack.

Remove as many of the upper attachment screws as needed on the right-hand side of the valve block rack, to get to the position you want to install the scaler block.