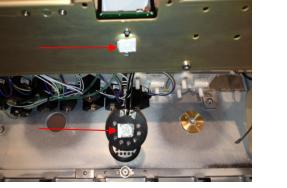

Remove the lower attachment bolts from the valve block rack.

Disconnect cables CA-101.

Remove the valve block from the position where you want to install the Satelec scaler, and install the supplied block.