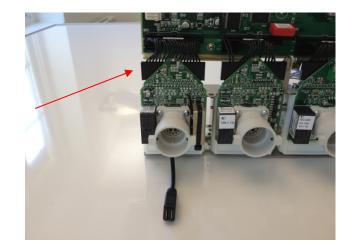

Remove the lower attachment bolts from the valve block rack.

Disconnect cables CA-101.

Remove the valve block from the position where you want to install the Satelec scaler, and install the supplied block.

Re-assemble the block rack with the new block.

Re-assemble the complete PCB rack in the bridge, and connect all cables and hoses.

Install the Satelec scaler instrument cable in the connector in the back of the instrument bridge.