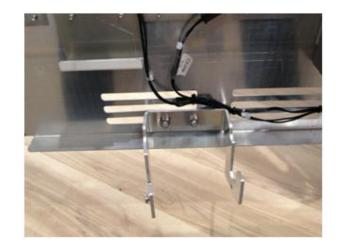

PH1 Screwdriver Torx 30 Screwdriver

Tools

Included parts

Remove the unit panels.

Attach the bracket with the bolts.

Place the filter bracket in the correct

position.

Make sure the bracket is installed in the exact same position as on this picture.