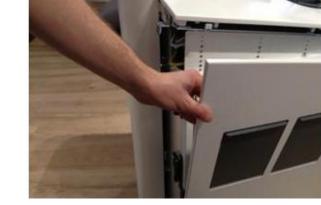

PH1 Screwdriver Torx 30 Screwdriver

Tools

Included parts

Remove the unit panels.

Attach the bracket with the bolts.

Place the filter bracket in the correct

position.

Make sure the bracket is installed in the exact same position as on this picture.

OUT IN

Install the filter assembly in the filter bracket.

Be aware of the flow direction on the filter assembly.

Make sure the regulator is in position 2.

Install the new black drain water hose(s).

The drain hose(s) should be routed under the filter cartridge.