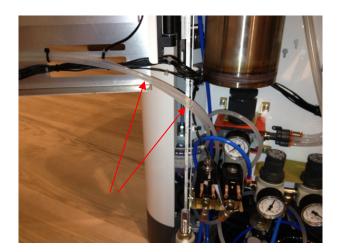

PH1 Screwdriver Torx 30 Screwdriver

Tools

Included parts

Remove the unit panels.

Attach the bracket with the bolts.

Place the filter bracket in the correct

position.

Make sure the bracket is installed in the exact same position as on this picture.