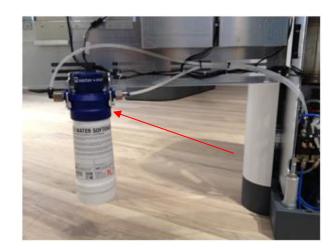

OUT IN

Install the filter assembly in the filter bracket.

Be aware of the flow direction on the filter assembly.

Make sure the regulator is in position 2.

Install the new black drain water hose(s).

The drain hose(s) should be routed under the filter cartridge.

The drain hose(s) should be routed through the chassis.

Measure the distance to the drain outlet in the floor. Cut the black drain hose in the correct length.

Route the water tubes in order to avoid bending.

Connect the outlet tube from the filter, to the inlet on the main water valve.

Connect the input hose from the filter to the public water supply fitting.

Fill out the date of installation and date of next replacement on the label. The filter cartridge shall be replaced at least once a year. See specification for special water conditions in the filter manual.