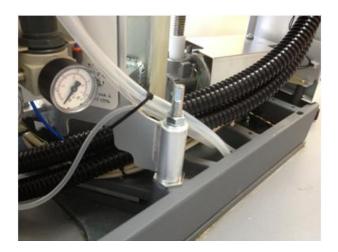

The drain hose(s) should be routed through the chassis.

Measure the distance to the drain outlet in the floor. Cut the black drain hose in the correct length.

Route the water tubes in order to avoid bending.