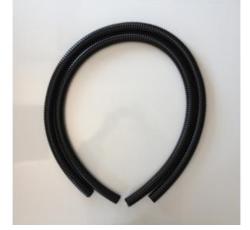

PH1 Screwdriver Torx 30 Screwdriver

Tools

Included parts

Remove the unit panels.

Attach the bracket with the bolts.

Place the filter bracket in the correct

position.

Make sure the bracket is installed in the exact same position as on this picture.