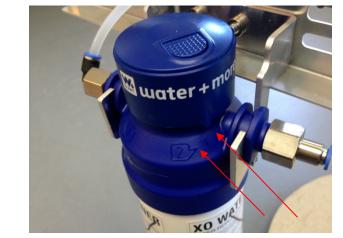

OUT IN

Install the filter assembly in the filter bracket.

Be aware of the flow direction on the filter assembly.

Make sure the regulator is in position 2.

Install the new black drain water hose(s).

The drain hose(s) should be routed under the filter cartridge.