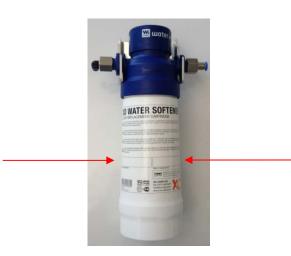

Connect the outlet tube from the filter, to the inlet on the main water valve.

Connect the input hose from the filter to the public water supply fitting.

Fill out the date of installation and date of next replacement on the label. The filter cartridge shall be replaced at least once a year. See specification for special water conditions in the filter manual.