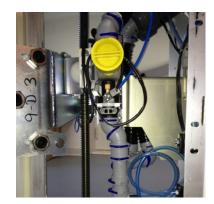

OUT IN

Install the filter assembly in the filter bracket.

Be aware of the flow direction on the filter assembly.

Make sure the regulator is in position 2.

Install the new black drain water hose(s).

The drain hose(s) should be routed under the filter cartridge.