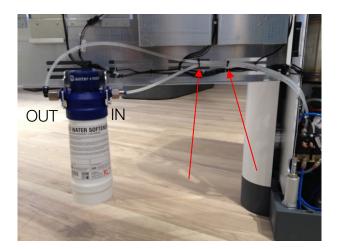

Connect the outlet tube from the filter, to the inlet on the main water valve.

Connect the input hose from the filter to the public water supply fitting.

Fill out the date of installation and date of next replacement on the label. The filter cartridge shall be replaced at least once a year. See specification for special water conditions in the filter manual.