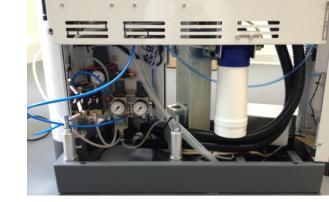

The drain hose(s) should be routed through the chassis.

Measure the distance to the drain outlet in the floor. Cut the black drain hose in the correct length.

Route the water tubes in order to avoid bending.