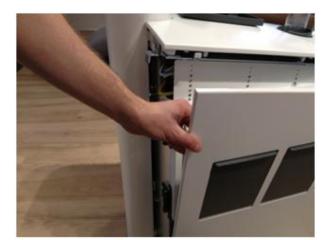

PH1 Screwdriver Torx 30 Screwdriver

Tools

Included parts

Remove the unit panels.

Attach the bracket with the bolts.

Place the filter bracket in the correct

position.

Make sure the bracket is installed in the exact same position as on this picture.