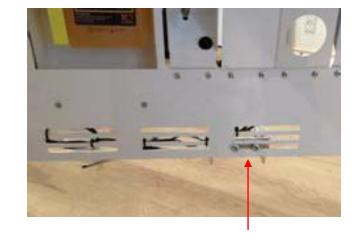

PH1 Screwdriver Torx 30 Screwdriver

Tools

Included parts

Remove the unit panels.

Attach the bracket with the bolts.

Place the filter bracket in the correct

position.

Make sure the bracket is installed in the exact same position as on this picture.