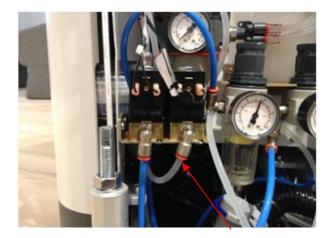

OUT IN

Install the filter assembly in the filter bracket.

Be aware of the flow direction on the filter assembly.

Make sure the regulator is in position 2.

Install the new black drain water hose(s).

The drain hose(s) should be routed under the filter cartridge.