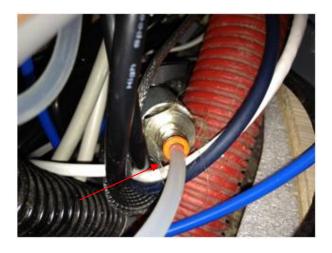

Connect the outlet tube from the filter, to the inlet on the main water valve.

Connect the input hose from the filter to the public water supply fitting.

Fill out the date of installation and date of next replacement on the label. The filter cartridge shall be replaced at least once a year. See specification for special water conditions in the filter manual.